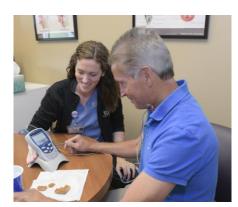

## VitalStim® Plus Can Help

## What is Dysphagia?

Dysphagia is a swallowing disorder, which can result from a CVA, Parkinson's disease, MS, Head and Neck Cancer, TBI, and other conditions.

How Can VitalStim® Plus Help?

- VitalStim® Plus is a **pain-free** neuromuscular electrical stimulation (NMES) device, which was developed to **recruit and re-educate** the muscles of the **swallow**.
- VitalStim® Plus offers sEMG Biofeedback unlike traditional VitalStim®. sEMG Biofeedback increases patient effort and participation, and provides the data and documentation required to measure patient outcomes and quantify progress.