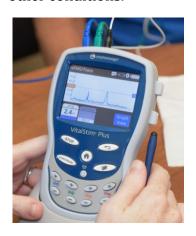

## VitalStim® Plus Can Help

## What is Dysphagia?

Dysphagia is a swallowing disorder, which can result from a CVA, Parkinson's disease, MS, Head and Neck Cancer, TBI, and other conditions.

How Can VitalStim® Plus Help?

- VitalStim® Plus is a **pain-free** neuromuscular electrical stimulation (NMES) device, which was developed to **recruit and re-educate** the muscles of the **swallow**.
- VitalStim® Plus offers sEMG Biofeedback unlike traditional VitalStim®. sEMG Biofeedback increases patient effort and participation, and provides the data and documentation required to measure patient outcomes and quantify progress.